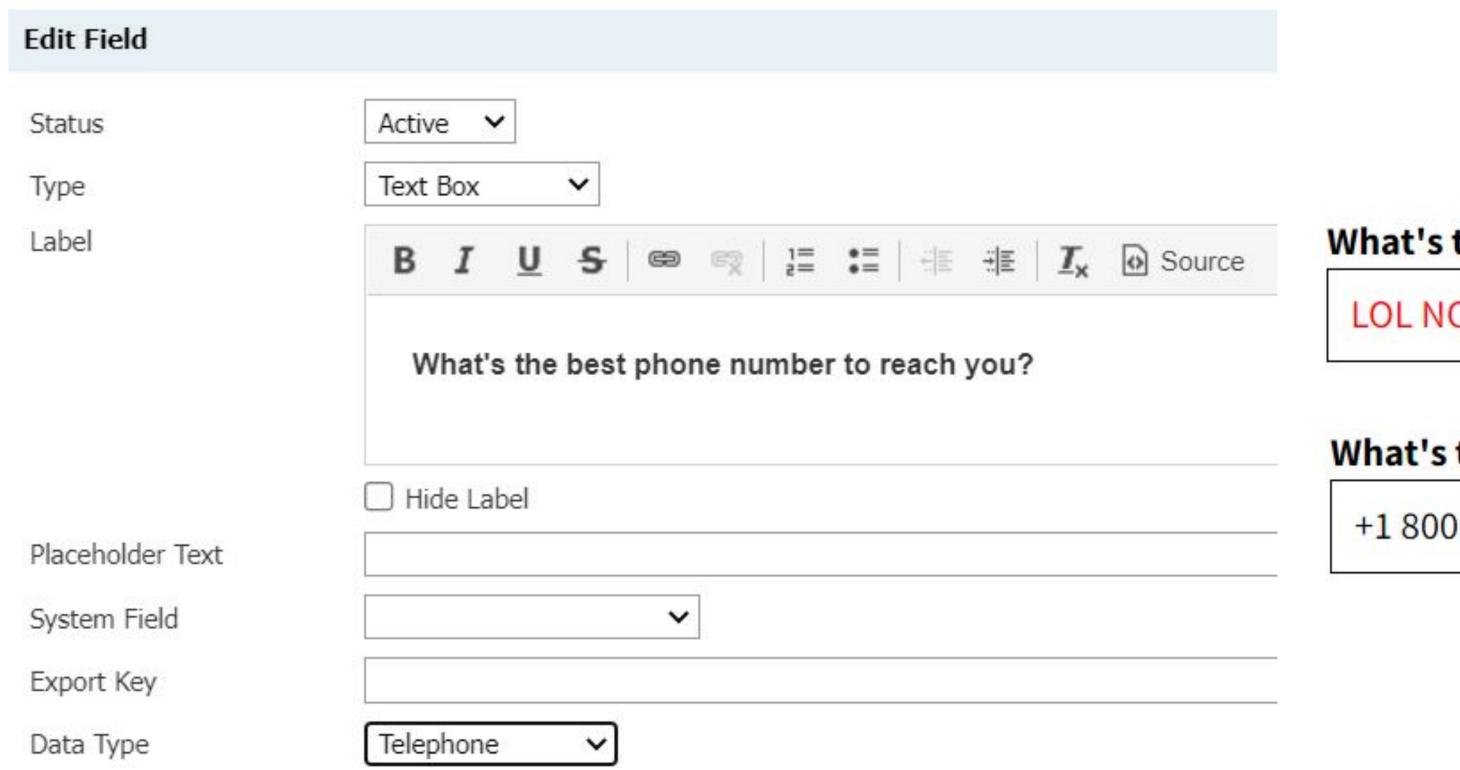

#### **Input Types**

#### What's the best phone number to reach you?

**LOL NOPE** 

#### What's the best phone number to reach you?

+1 800-800-8000