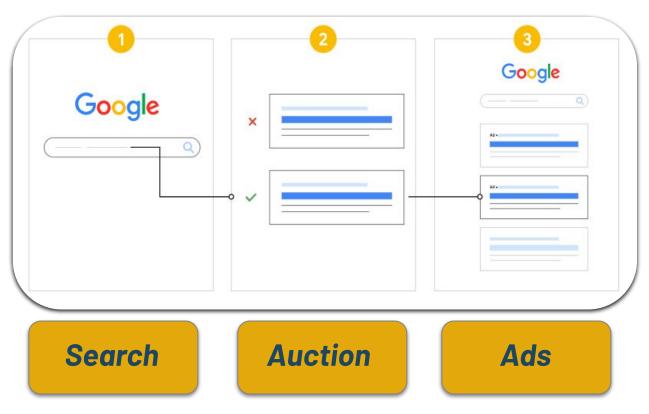

|            |       |
|        | Sponsored                                                                                                                                                                                                                                                                                          |            |       |

#### PPC and SEO fill different institutional needs

#### PPC:

- + PPC = Pay-Per-Click
- + Drive paid traffic
- + Requires consistent investment
- + Show high on SERP
- + Controlled messaging & webpage traffic

#### SEO:

- + SEO = Search Engine Optimization
- + Drive organic traffic
- + Doesn't require investment
- + Less control over messaging & webpage traffic



#### A search shows a PPC ad because of a lightning-fast auction



## PPC Campaign Essentials

- + Anatomy of an ad
- + Keywords & research tools
- + Campaign structure

#### PPC ads require at least 3 headlines & 2 descriptions

Ad · admissions.msu.edu/learn-more -

Learn More About MSU | Michigan State University

With 200+ Areas of Study, MSU Has a Program for Every Undergrad at Our Big Ten School. MSU, a Big Ten Campus, Opens the Door to Opportunity While Making You Feel Right at Home. 200+ Undergrad Programs. \$687M in Financial Aid. 900+ Student Clubs. Big Ten Campus. Degree

programs: Animal Science, Business, Communications, Education, Finance, Journalism,...

Academics at MSU Choose From Hundreds of Programs To Study as a Spartan.

Why MSU? Click To Read More About Our Campus, History, and Rankings. Cost at Aid at MSU Find Out More About Schola